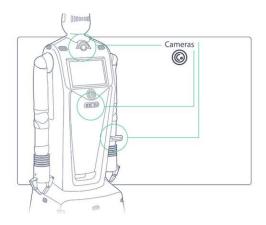

## **CAMERAS**

ARM CAMERA Real Sense Depth Camera Fov: 87° x 58° 90 fps Indoor/Outdoor.

CHEST CAMERA
Real Sense Depth Camera
Fov: 87° × 58°
90 fps
Indoor/Outdoor.

IR CAMERA Night vision. FOV: 90°

Distance: up to 10m 30fps at 1080P