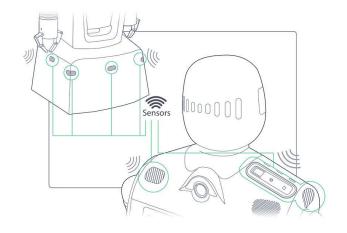

## **SENSORS**

Distance ultrasonic sensors x 12
Compass
Thermometer
Environmental sensor
(pressure/degrees/humidity/altitude)
Pulse & Saturation
Fingerprint scanner
360 degrees lidar
Real-Sense camera x 2