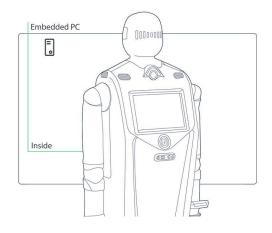

# **GARY'S Specifications GENERAL**

Size: 140cm (~4'5) height 50cm (~19 inches) width 50cm (~19 inches) depth

Weight: 40 kg (88 lbs)

Maximum speed:

Up to 1.5 meter per second / up to 5.4 KpH



## **SENSORS**

Distance ultrasonic sensors x 12
Compass
Thermometer
Environmental sensor
(pressure/degrees/humidity/altitude)
Pulse & Saturation
Fingerprint scanner
360 degrees lidar
Real-Sense camera x 2



## **EMBEDDED PC**

Intel Core i7k Processor M.2 512 GB Linux OS TPU



## **MAPPING & NAVIGATION**

2D Mapping 3D Localization Obstacle avoidance & path planning system 4 omni-mechanic directional wheels 4 independent Brushless DC motors



## **CONNECTIVITY**

Wi-Fi (IEEE 802.11a/b/g/n) Bluetooth v5.1



## **INTERACTIONS & DISPLAY**

10.1" FHD multi-point touch screen High-Sensitive Microphone 15W Stereo Speakers Robust leds system w/ a tailor made interactions language Head Chest Bottom



## **ARMS**

2 arms w/ 7 degrees of freedom of the joints Arms reach: 0cm - 165cm 3 fingers & 2 fingers grippers Load up to 1.5 kg arm stretched out



## **CAMERAS**

ARM CAMERA Real Sense Depth Camera Fov: 87° x 58° 90 fps Indoor/Outdoor.

CHEST CAMERA
Real Sense Depth Camera
Fov: 87° × 58°
90 fps
Indoor/Outdoor.

IR CAMERA Night vision. FOV: 90°

Distance: up to 10m