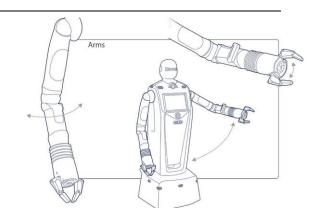

## **ARMS**

2 arms w/ 7 degrees of freedom of the joints Arms reach: 0cm - 165cm 3 fingers & 2 fingers grippers Load up to 1.5 kg arm stretched out