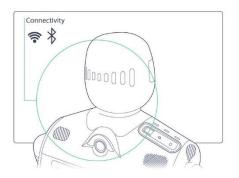

# **GARY'S Specifications GENERAL**

Size: 140cm (~4'5) height 50cm (~19 inches) width 50cm (~19 inches) depth

Weight: 40 kg (88 lbs)

Maximum speed:

Up to 1.5 meter per second / up to 5.4 KpH



## **SENSORS**

Distance ultrasonic sensors x 12
Compass
Thermometer
Environmental sensor
(pressure/degrees/humidity/altitude)
Pulse & Saturation
Fingerprint scanner
360 degrees lidar
Real-Sense camera x 2



## **EMBEDDED PC**

Intel Core i7k Processor M.2 512 GB Linux OS TPU



## **MAPPING & NAVIGATION**

2D Mapping 3D Localization Obstacle avoidance & path planning system 4 omni-mechanic directional wheels 4 independent Brushless DC motors



## **CONNECTIVITY**

Wi-Fi (IEEE 802.11a/b/g/n) Bluetooth v5.1



## **INTERACTIONS & DISPLAY**

10.1" FHD multi-point touch screen High-Sensitive Microphone 15W Stereo Speakers Robust leds system w/ a tailor made interactions language Head Chest Bottom



## **ARMS**

2 arms w/ 7 degrees of freedom of the joints Arms reach: 0cm - 165cm 3 fingers & 2 fingers grippers Load up to 1.5 kg arm stretched out



## **CAMERAS**

ARM CAMERA Real Sense Depth Camera Fov: 87° x 58° 90 fps Indoor/Outdoor.

CHEST CAMERA
Real Sense Depth Camera
Fov: 87° × 58°
90 fps
Indoor/Outdoor.

IR CAMERA Night vision. FOV: 90°

Distance: up to 10m 30fps at 1080P



## **POWER & CHARGER**

2 batteries: 24V, 65Ah each of them. Autonomous charging- 220V/110V. Autonomous docking station. Lithium-ion cells.