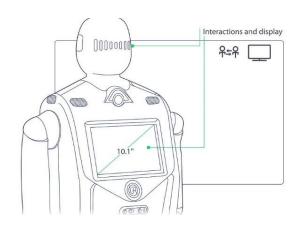

## **INTERACTIONS & DISPLAY**

10.1" FHD multi-point touch screen High-Sensitive Microphone 15W Stereo Speakers Robust leds system w/ a tailor made interactions language Head Chest Bottom