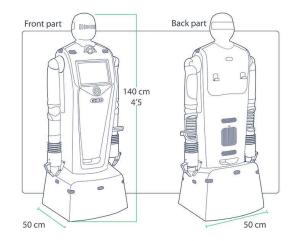

# **GARY'S Specifications GENERAL**

Size: 140cm (~4'5) height 50cm (~19 inches) width 50cm (~19 inches) depth

Weight: 40 kg (88 lbs)

Maximum speed:

Up to 1.5 meter per second / up to 5.4 KpH